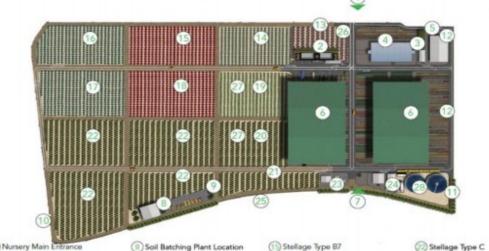

### Nursery **King Salman Park**

#### **GOVERNMENT**

MIXED USE PROJECT nursery **RIYADH** 

259000 M2

check, reviewing stamping project design drawing with reference(SBC 201-SBC 304-S BC 401-SBC 501-SBC 801-municipality standards & other international approved codes if needed)

- 1 Nursery Main Entrance
- (2) Offices Block & Parking Area
- (3) Workers Welfare Block
- (4) Green House With Cooling Sys.
- (5) BOH Bldg and Storage
- (6) Shade Structures 3 Density Types
- Nursery Site Entrances

- (B) Soil Batching Plant Location
- (9) Machinery Parking & Storage
- 10 Sceco Transformer
- Nursery Water Tanks & Pumps
- (12) Shrubs Planting Areas
- (20) Stellage Type B8 (13) Large Specimen Trees Area
- (14) Stellage Type B6
- (15) Stellage Type 87
- (16) Stellage

(19) Stellage

- (17) Stellage Type B5

(21) Full Sun Quarantine Area

- (18) Stellage Type B1-B2
  - (25) Fence
    - (26) Security Hut

(2) Generators & Elect. Room

(24) Fire Fighting Tanks & Pumps

- (27) Irrigation
- (28) GRP Tanks