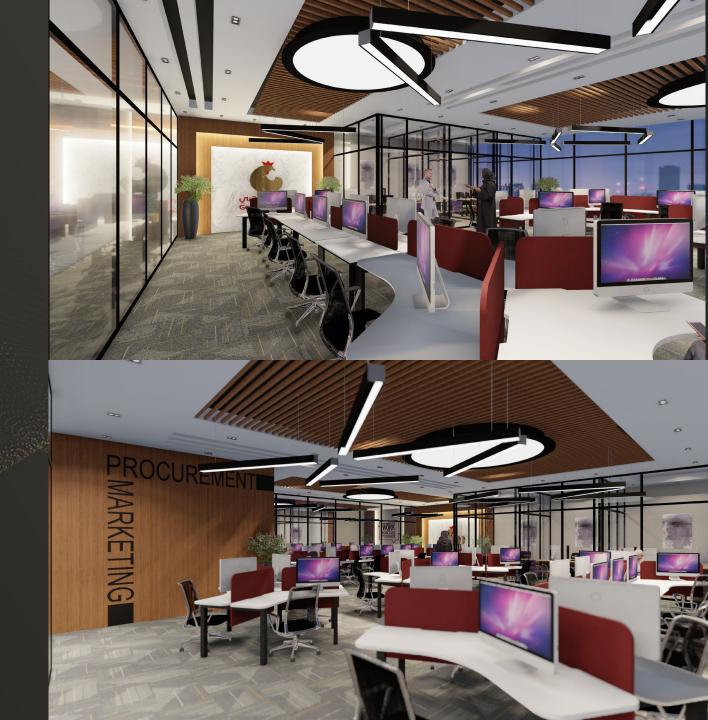

## **MOF.** Minister OFFICE

#### GOVERNMENTAL OFFICES

OFFICE BUILDING

240 m2( 3 FLOORS)

COMPLETED -2022

#### Interior

Architecture CONCEPT and drawings & consulting