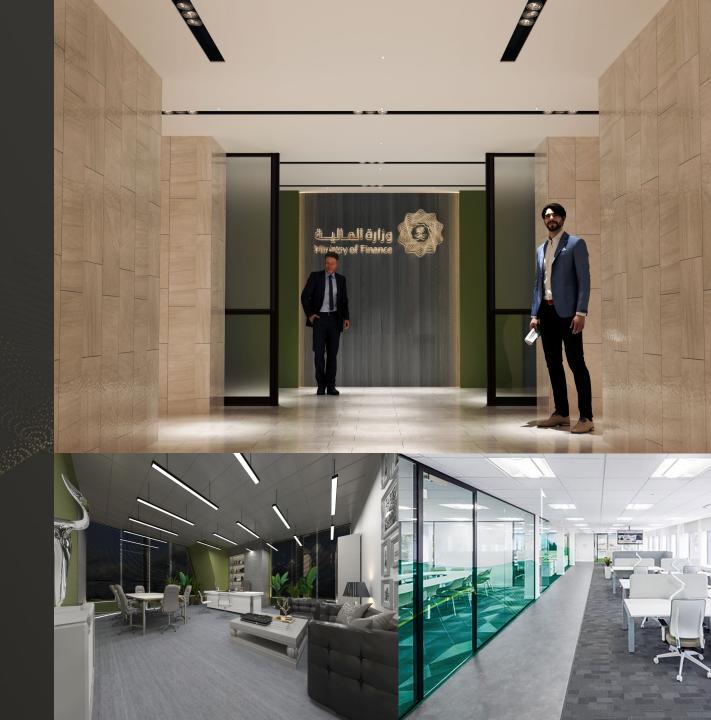

## **MOF.** Minister OFFICE

#### GOVERNMENTAL OFFICES

OFFICE BUILDING

240 m2( 3 FLOORS)

COMPLETED -2022

#### Interior

Architecture CONCEPT and drawings & consulting