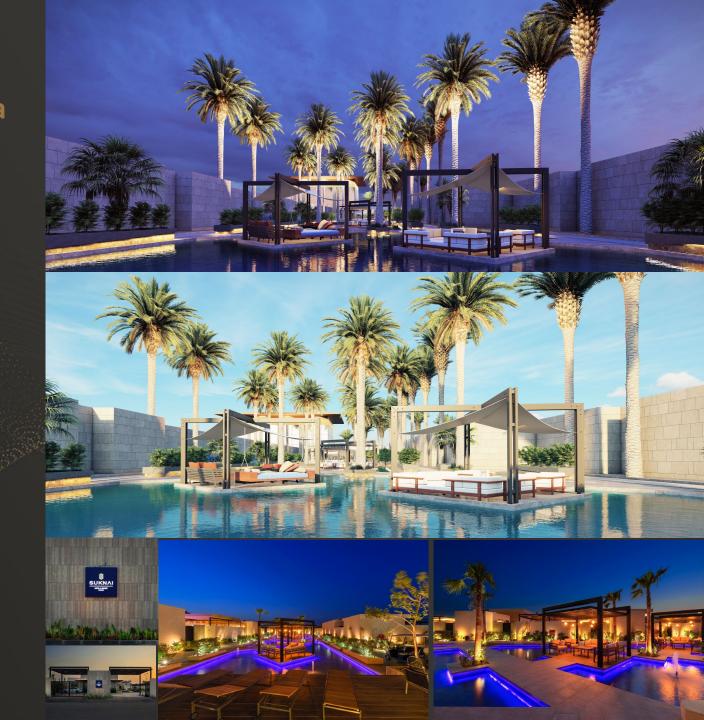

### **SUKNAI ROYAL HOTEL**

#### **SUKNAI COMPANY**

4 STARS HOTEL

#### **120 ROOM**

COMPLETED -2020

#### **EXTERIOR & INTERIOR DESIGN**

RENOVATION FOR OLD BUILDING AND TRANSFORM IT TO 4 STARS HOTEL