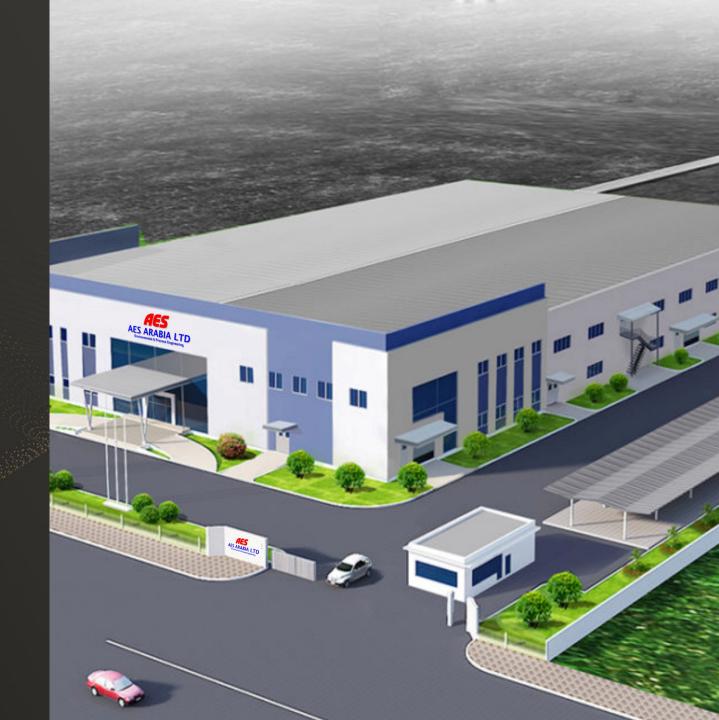

# **AES Arabia**

Industrial

**7230 M2**UNDER CONSTRUCTION

**DESIGN** for extension