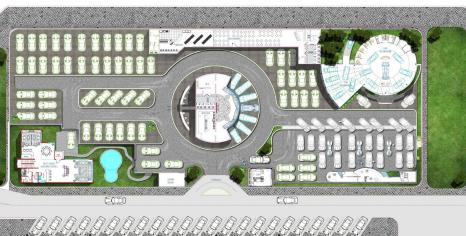

### Nursery **King Salman Park**

#### **GOVERNMENT**

MIXED USE PROJECT nursery **RIYADH** 

259000 M2

check, reviewing stamping project design drawing with reference(SBC 201-SBC 304-S BC 401-SBC 501-SBC 801-municipality standards & other international approved codes if needed)

- 1 Nursery Main Entrance
- (2) Offices Block & Parking Area
- (3) Workers Welfare Block
- (4) Green House With Cooling Sys.
- (5) BOH Bldg and Storage
- (6) Shade Structures 3 Density Types
- Nursery Site Entrances

- (B) Soil Batching Plant Location
- (9) Machinery Parking & Storage
- 10 Sceco Transformer
- Nursery Water Tanks & Pumps
- (12) Shrubs Planting Areas
- (20) Stellage Type B8 (13) Large Specimen Trees Area
- (14) Stellage Type B6
- (15) Stellage Type 87
- (16) Stellage

(19) Stellage

- (17) Stellage Type B5

(21) Full Sun Quarantine Area

- (18) Stellage Type B1-B2
  - (25) Fence
    - (26) Security Hut

(2) Generators & Elect. Room

(24) Fire Fighting Tanks & Pumps

- (27) Irrigation
- (28) GRP Tanks