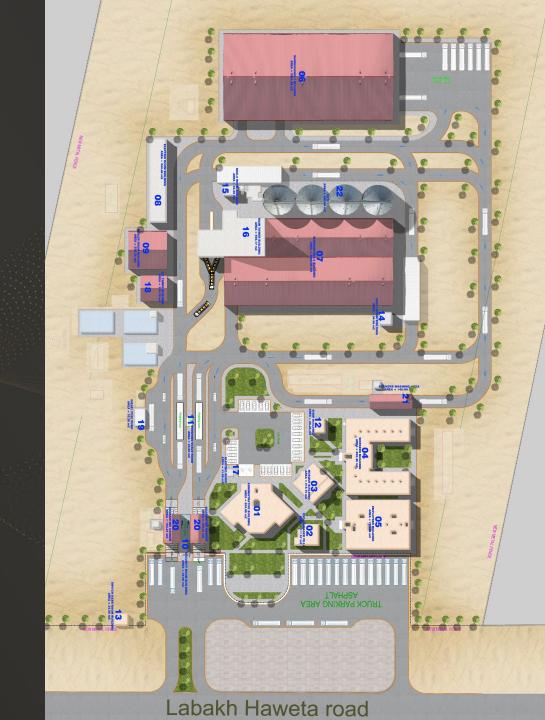

### Nursery **King Salman Park**

#### **GOVERNMENT**

MIXED USE PROJECT nursery **RIYADH** 

259000 M2

check, reviewing stamping project design drawing with reference(SBC 201-SBC 304-S BC 401-SBC 501-SBC 801-municipality standards & other international approved codes if needed)

- 1 Nursery Main Entrance
- (2) Offices Block & Parking Area
- (3) Workers Welfare Block
- (4) Green House With Cooling Sys.
- (5) BOH Bldg and Storage
- (6) Shade Structures 3 Density Types
- Nursery Site Entrances

- (B) Soil Batching Plant Location
- (9) Machinery Parking & Storage
- 10 Sceco Transformer
- Nursery Water Tanks & Pumps
- (12) Shrubs Planting Areas
- (20) Stellage Type B8 (13) Large Specimen Trees Area
- (14) Stellage Type B6
- (15) Stellage Type 87
- (16) Stellage

(19) Stellage

- (17) Stellage Type B5

(21) Full Sun Quarantine Area

- (18) Stellage Type B1-B2
  - (25) Fence
    - (26) Security Hut

(2) Generators & Elect. Room

(24) Fire Fighting Tanks & Pumps

- (27) Irrigation
- (28) GRP Tanks