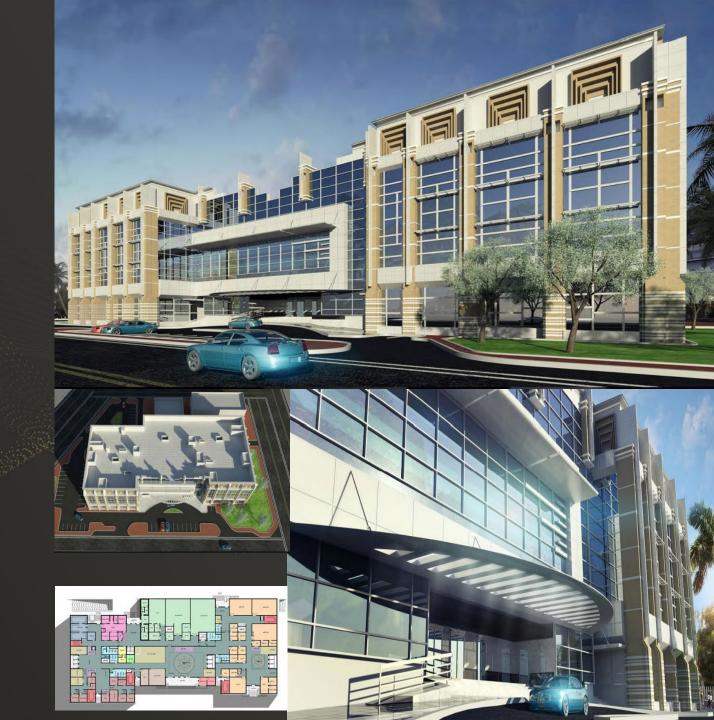

### HOSPITAL 100 BED

**GOVERNMENTAL - HEALTH CARE** 

HOSPITAL -100 BED

12000 m2

UMDER CONSTRUCTION

**FULL DESIGN** 