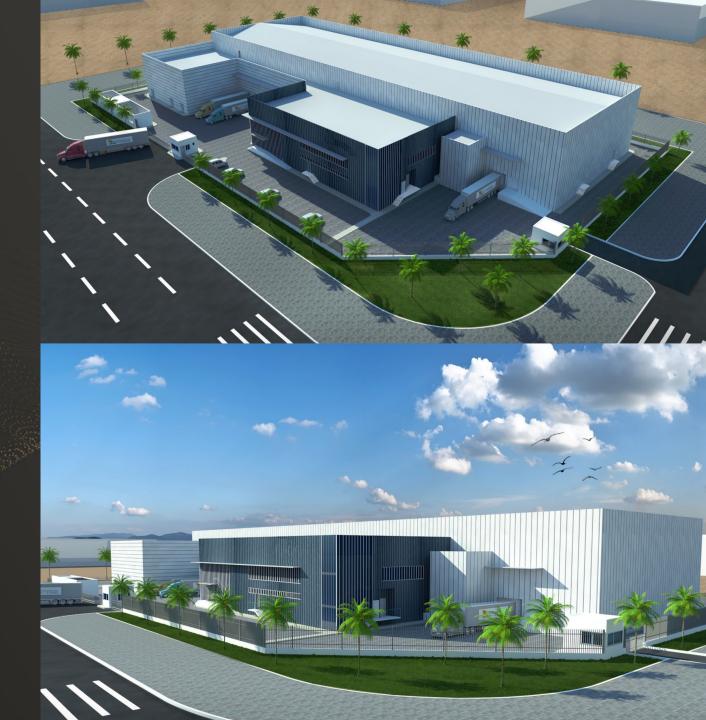

# **JEDDAH OASIS FACTORIES**

**GOVERNMENTAL READY FACTORIES** 

INDUSTRIAL FACTORIES

24000 M2

UNDER CONSTRUCTION

**DESIGN** 

# **Kingdom factory**

#### Industrial

ALMAMLAKA Co - 2<sup>nd</sup> INDUSTRIAL CITY, RIYADH.

4,000 M2

4 Stories. Food Factory = UNDER CONSTRUCTION

**Full DESIGN** 

# **GOLDEN CHICKEN FACTORY**

#### INDUSTRIAL

GOLDEN CHICKEN COMPANY FEED FACTORY

75 000 M2

UNDER CONSTRUCTION

**DESIGN** 

# **SHMU WAREHOUSE 2**

Shmuo company
WAREHOUSE DESIGN

8350 M2
UNDER CONSTRUCTION

**Full DESIGN** 

# **American Filters factory**

Industrial

factory

6400 M2

UNDER CONSTRUCTION

**DESIGN** 

# ANWAR AL ASEMA INDUSTRIAL COMPANY

Industrial

factory

4500 M2

UNDER CONSTRUCTION

**DESIGN** 

# **AES Arabia**

Industrial

**7230 M2**UNDER CONSTRUCTION

**DESIGN** for extension

# Baba khabbaz factory

Baba khabbaz factory

Food factory

2250 M2

UNDER CONSTRUCTION

**Full DESIGN** 

# **Baba khabbaz factory**

Dar Kholan factory

Food factory

4343 M2

UNDER CONSTRUCTION

**Full DESIGN** 

# QOOT FOOD FACTORY

Industrial

factory

3169 M2

UNDER CONSTRUCTION

**RE-DESIGN** 