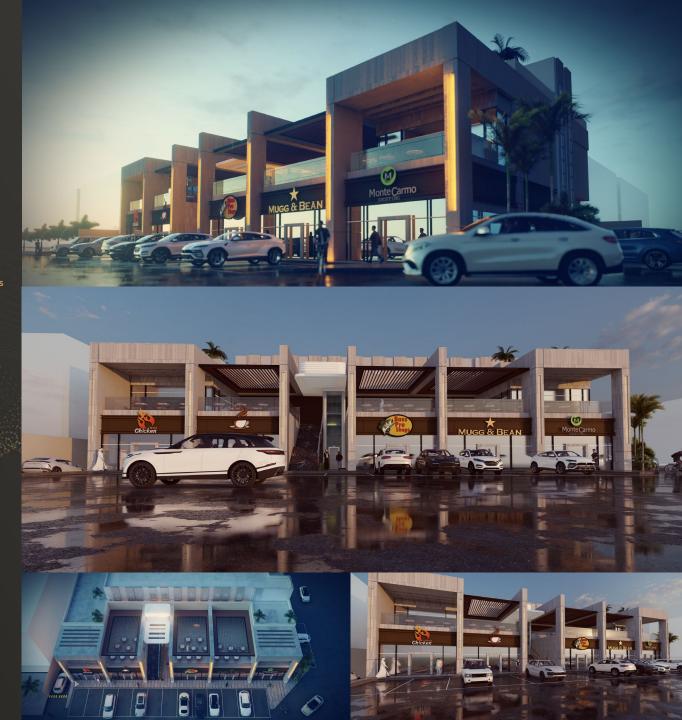

### Baz strip mall

#### strip mall

Commercial building

1800 m2

COMPLETED -2020

#### Architecture

Architecture drawings & consulting