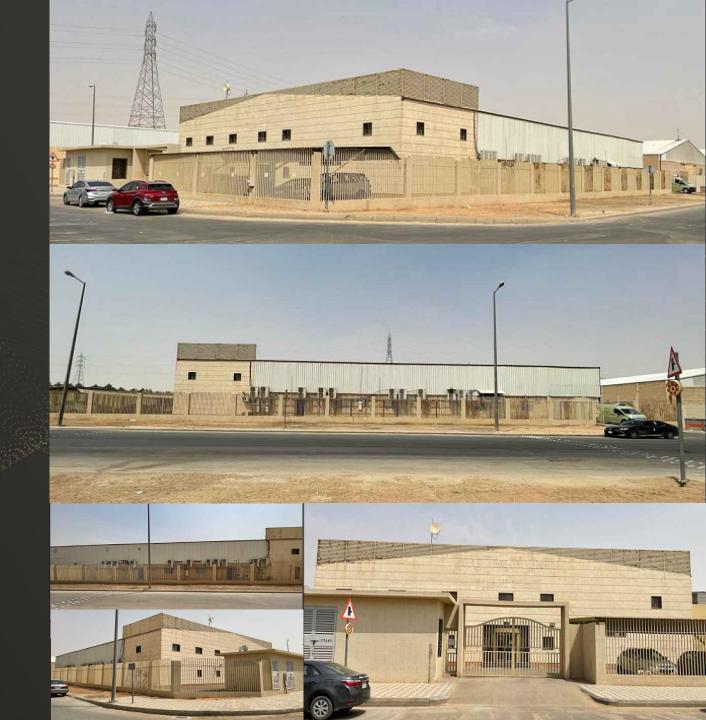

# **SHMU WAREHOUSE 1**

**REAL ESTATE** 

WAREHOUSE

6200 M2

UNDER CONSTRUCTION

**DESIGN** 

# **SHMU WAREHOUSE 2**

Shmuo company
WAREHOUSE DESIGN

8350 M2
UNDER CONSTRUCTION

**Full DESIGN** 