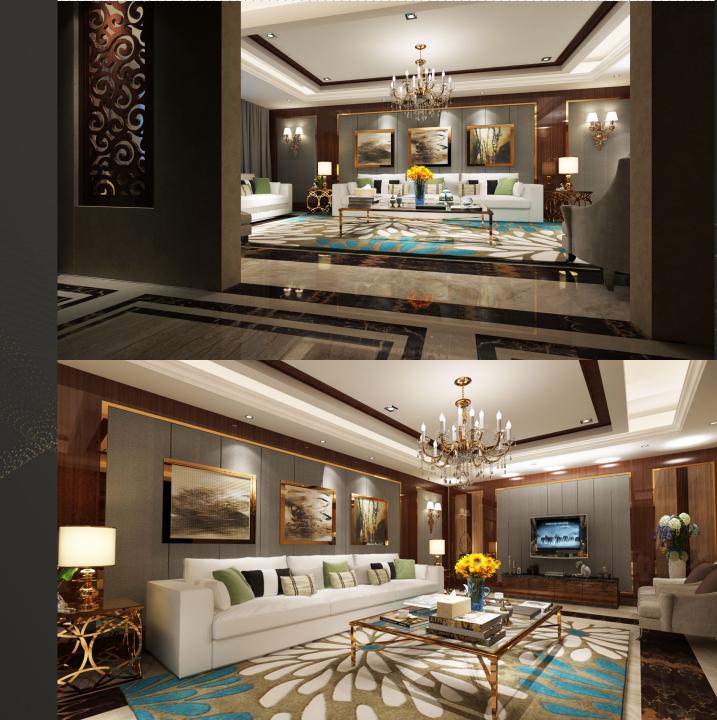

## **MOF.** Minister OFFICE

#### GOVERNMENTAL OFFICES

OFFICE BUILDING

240 m2( 3 FLOORS)

COMPLETED -2022

#### Interior

Architecture CONCEPT and drawings & consulting