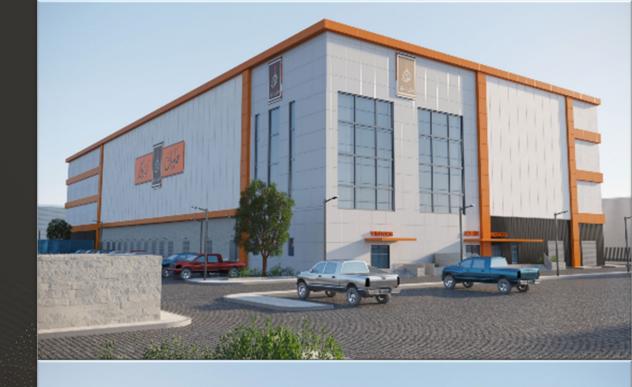

# **JEDDAH OASIS FACTORIES**

**GOVERNMENTAL READY FACTORIES** 

INDUSTRIAL FACTORIES

24000 M2

UNDER CONSTRUCTION

**DESIGN** 