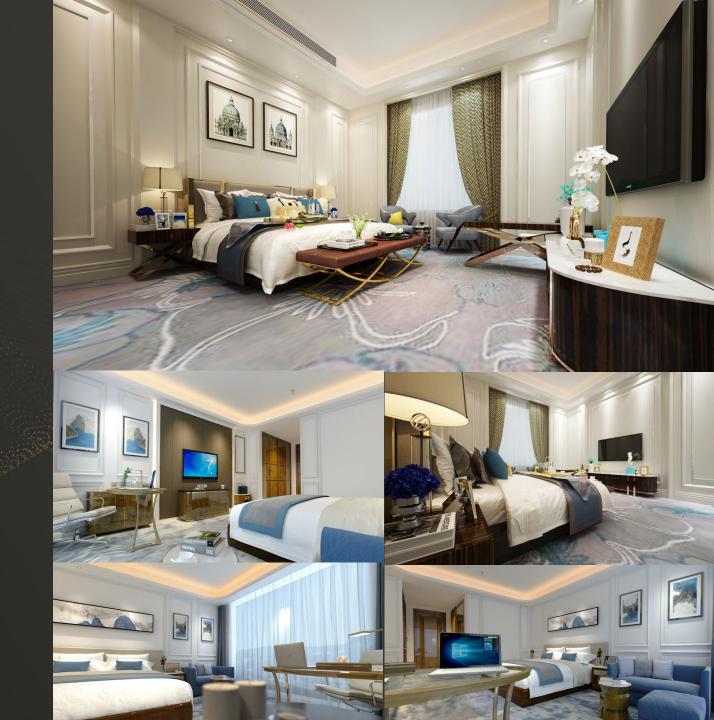

# INTERIOR Some of our work

## **MOF.** Minister OFFICE

#### GOVERNMENTAL OFFICES

OFFICE BUILDING

240 m2( 3 FLOORS)

COMPLETED -2022

#### Interior

Architecture CONCEPT and drawings & consulting