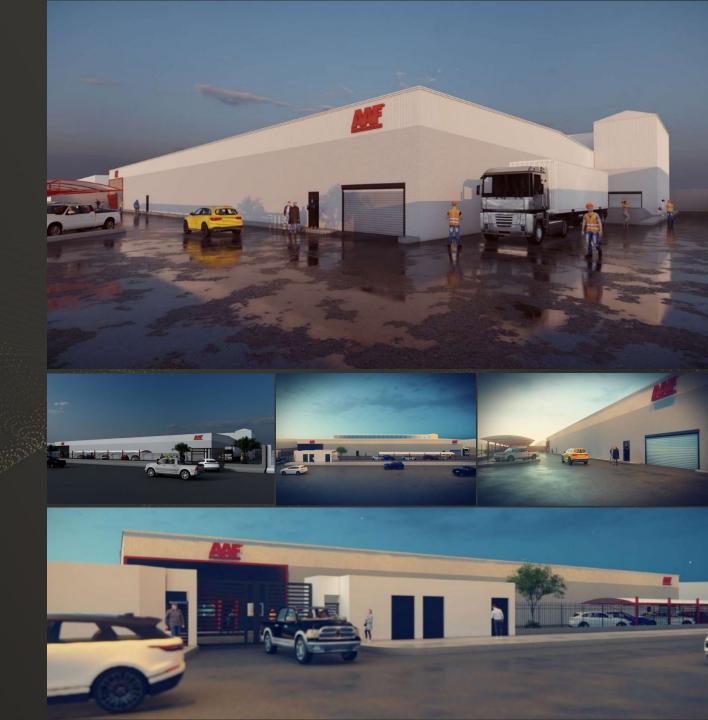

# **JEDDAH OASIS FACTORIES**

**GOVERNMENTAL READY FACTORIES** 

INDUSTRIAL FACTORIES

24000 M2

UNDER CONSTRUCTION

**DESIGN** 