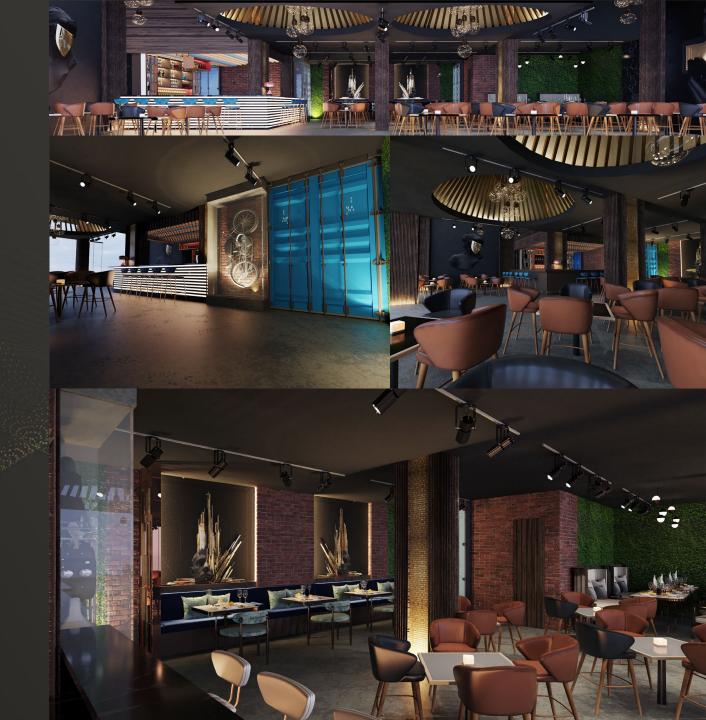

# **AL ETIHAD CLUB**

**Sports Club interior** 

Sports

1400 m2

COMPLETED -2017

Interior