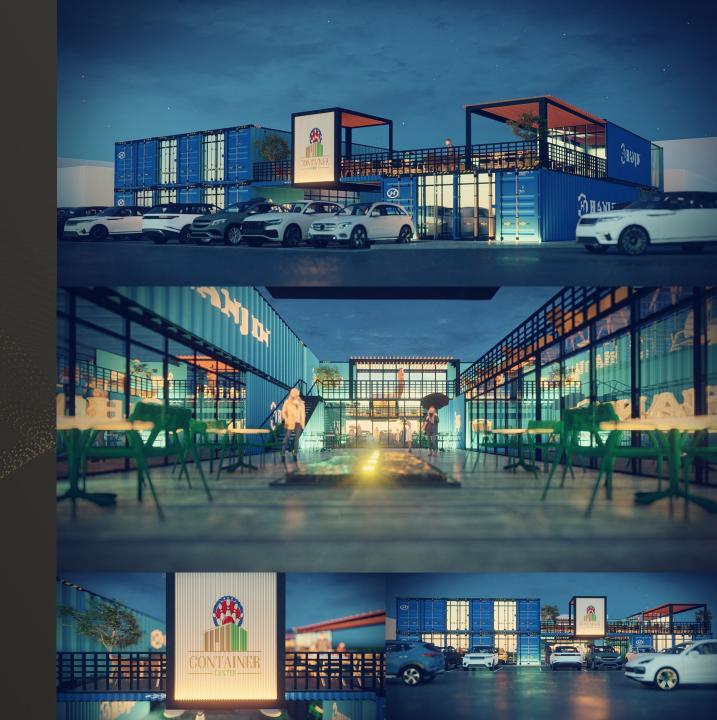

# Al Debasy commercial building (container center)

Al debasy real estate

COMMERTIAL PROJECT(entertainment - F&P)

2800 M2

DESIGN

Design