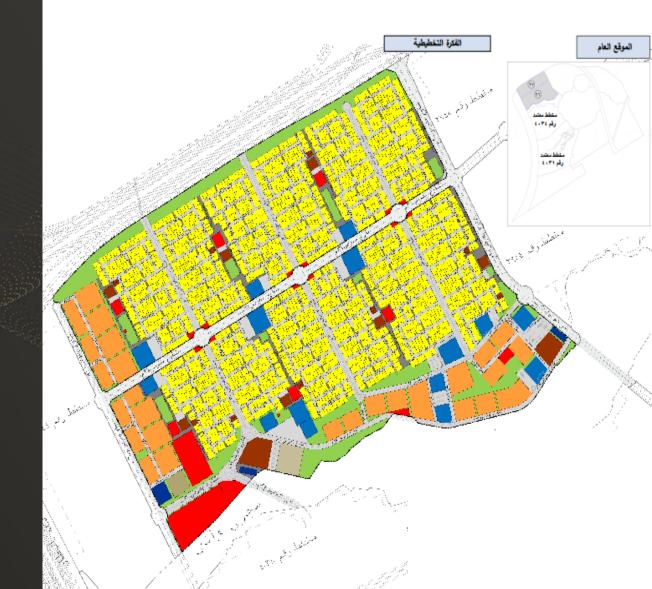

### **ROSHN SEDRA 4 CMP**

#### Planning

MIXED USE PROJECT MAKKAH

1.842.186 m2

**Urban Design** 