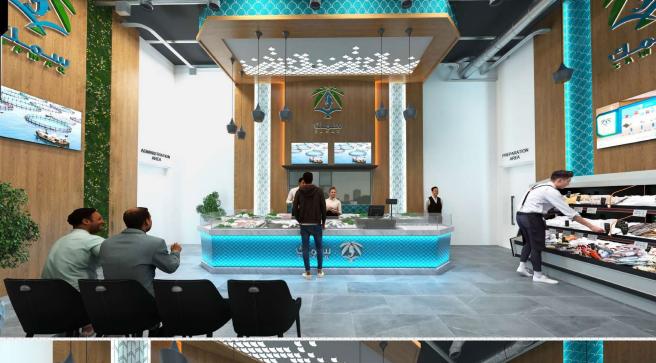

## SAMAQ-SHOWROOM

#### COMMERTIAL

Ministry of Environment, Water and Agriculture of Saudi Arabia

220 m2

UNDER CONSTRUCTION

#### Interior