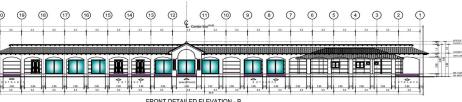

### Nursery **King Salman Park**

#### **GOVERNMENT**

MIXED USE PROJECT nursery **RIYADH** 

259000 M2

check, reviewing stamping project design drawing with reference(SBC 201-SBC 304-S BC 401-SBC 501-SBC 801-municipality standards & other international approved codes if needed)

- 1 Nursery Main Entrance
- (2) Offices Block & Parking Area
- (3) Workers Welfare Block
- (4) Green House With Cooling Sys.
- (5) BOH Bldg and Storage
- (6) Shade Structures 3 Density Types
- Nursery Site Entrances

- (B) Soil Batching Plant Location
- (9) Machinery Parking & Storage
- 10 Sceco Transformer
- Nursery Water Tanks & Pumps
- (12) Shrubs Planting Areas
- (20) Stellage Type B8 (13) Large Specimen Trees Area
- (14) Stellage Type B6
- (15) Stellage Type 87
- (16) Stellage

(19) Stellage

- (17) Stellage Type B5

(21) Full Sun Quarantine Area

- (18) Stellage Type B1-B2
  - (25) Fence
    - (26) Security Hut

(2) Generators & Elect. Room

(24) Fire Fighting Tanks & Pumps

- (27) Irrigation
- (28) GRP Tanks