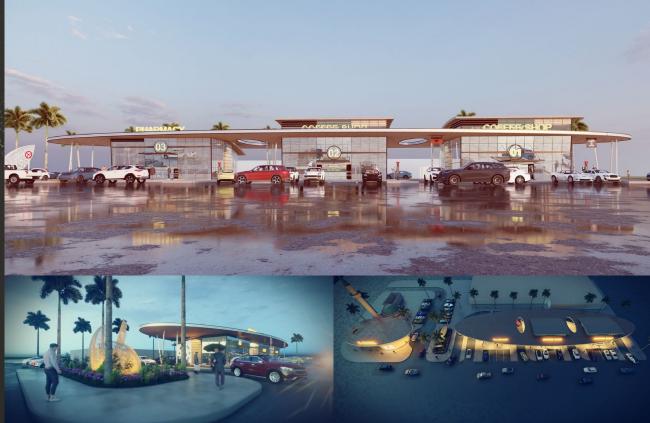

# **DRIVE THRU**

#### **REAL ESTATE COMPANY**

COMMERTIAL PROJECT(DRIVE THRU)

#### 6800 M2

DESIGN

#### **ARCHITECTURE**

DRIVE THRU COMPLEX CONTAIN OF 3 STAND ALONE DRIVE THRU BUILDING AND E-BANK BUILDING