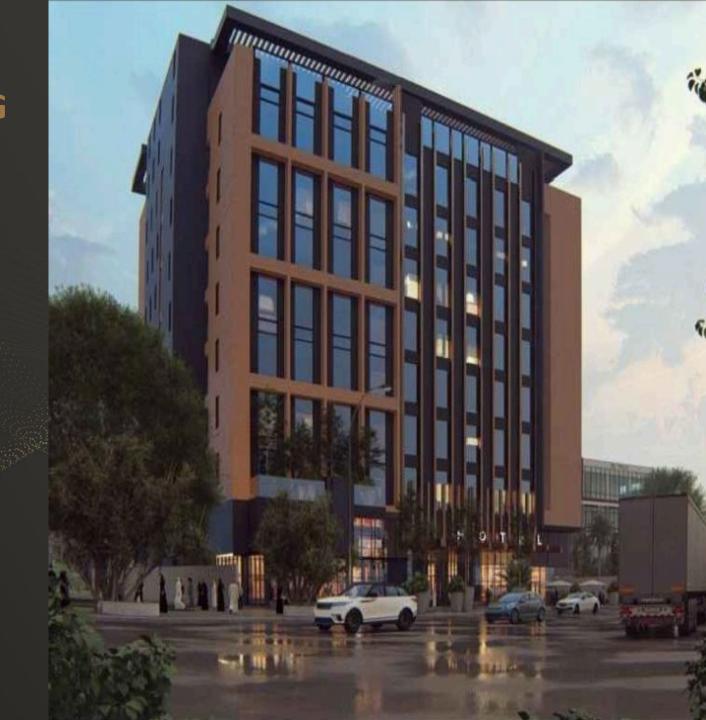

### SARHAN HOTEL BUILDING

#### HOTEL

MIXED USE PROJECT HOTEL –OFFICES RIYADH-ALWEZARAT

100400 m2

9 FLOORS

FIRE & LIFE SAFETY

Design drawings