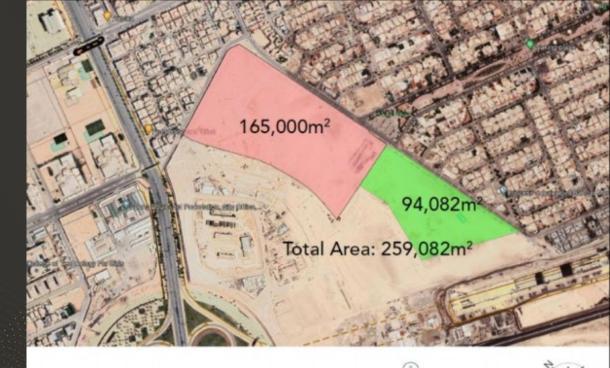

### Nursery **King Salman Park**

#### **GOVERNMENT**

MIXED USE PROJECT nursery **RIYADH** 

259000 M2

check, reviewing stamping project design drawing with reference(SBC 201-SBC 304-S BC 401-SBC 501-SBC 801-municipality standards & other international approved codes if needed)