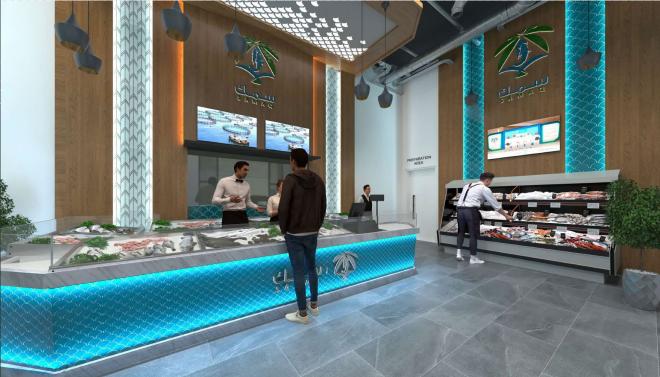

## SAMAQ-SHOWROOM

#### COMMERTIAL

Ministry of Environment, Water and Agriculture of Saudi Arabia

220 m2

UNDER CONSTRUCTION

#### Interior