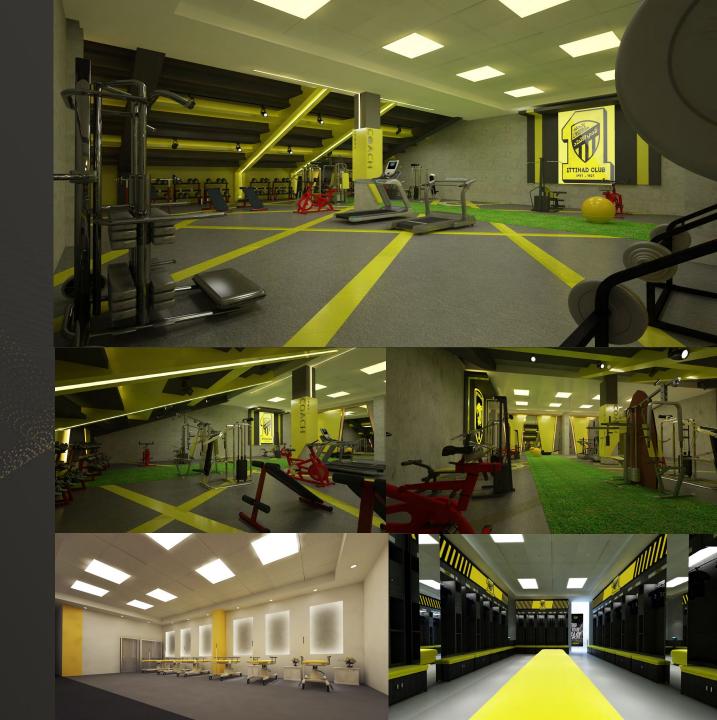

# **AL ETIHAD CLUB**

**Sports Club interior** 

Sports

1400 m2

COMPLETED -2017

Interior